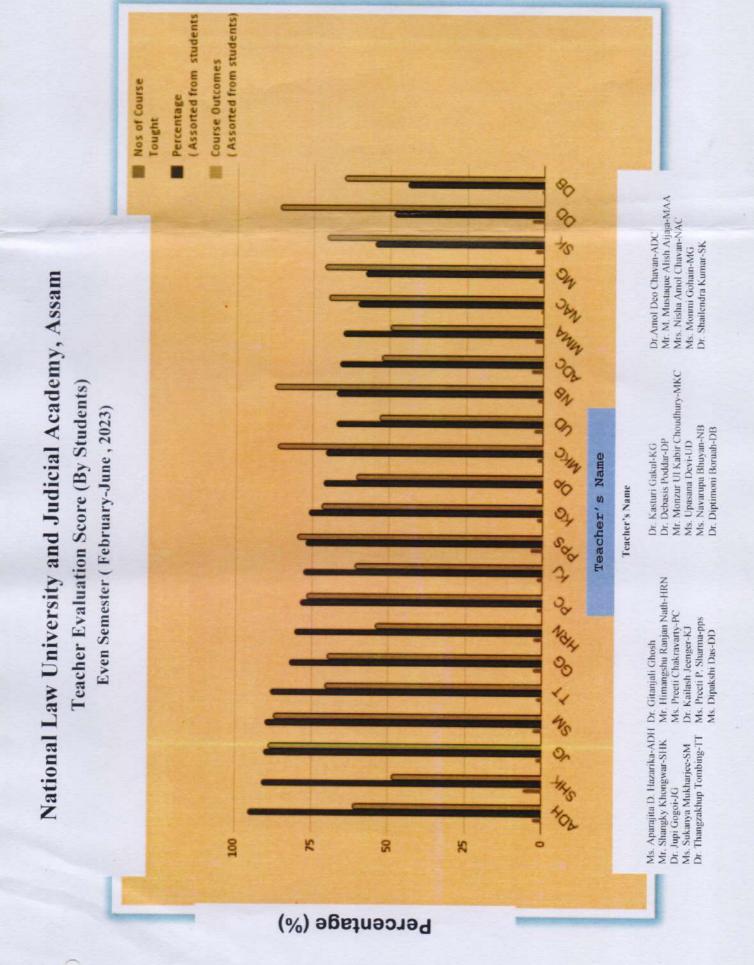

| 50                                       |
| Mrs. Nisha Amol Chavan        | 1                       | 60                                      | 70                                       |
| Ms. Monmi Gohain              | 2                       | 58                                      | 71                                       |
| Dr. Shailendra Kumar          | 3                       | 55                                      | 70                                       |
| Ms. Dipakshi Das              | 4                       | 49                                      | 86                                       |
| Dr. Diptimoni Boruah          | 1                       | 44                                      | 65                                       |



# NATIONAL LAW UNIVERSITY AND JUDICIAL ACADEMY, ASSAM

### TEACHERS EVALUATION SCORE (BY STUDENTS) EVEN SEMESTER (FEBRUARY - JUNE, 2023)

| TEACHER'S (NAME)                      | NO. OF<br>COURSE<br>TOUGHT | ACTUAL SCORE (ASSORTED FROM 2nd SEM STUDENTS, 2022-2027) | AVG. SCORE<br>(OUT OF 20)  | TOTAL | COURSE OUTCOMES (ASSORTED FROM 2nd SEM STUDENTS) | AVG. SCORE<br>(OUT OF 5) | PERCENTAGE |
|---------------------------------------|----------------------------|----------------------------------------------------------|----------------------------|-------|--------------------------------------------------|--------------------------|------------|
| 201 English (SM)                      | 1                          | 289                                                      | 18.41